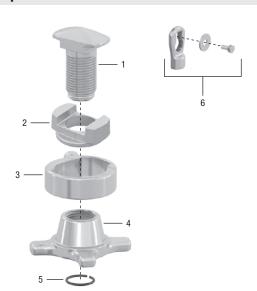

## **Spare parts**

| Item | Description  | Order No.   |
|------|--------------|-------------|
| 1    | Locking pin  | 915.000.276 |
| 2    | Guide bush   | 915.000.191 |
| 3    | Outer bush   | 915.000.274 |
| 4    | Locking nut  | 915.000.275 |
| 5    | Locking ring | 915.000.187 |
| 6    | Latch kit    | 905.159.500 |