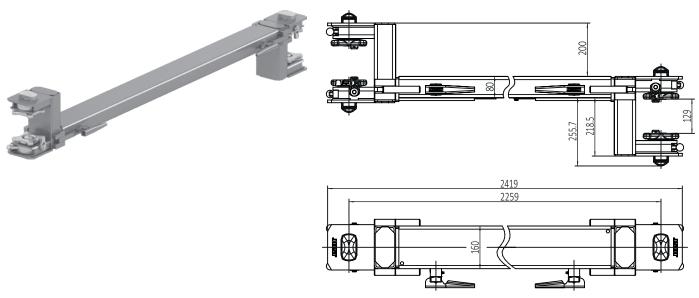

## QT HV200-80

Secure cross-member correctly, as well as fitting suitable centre supports on vehicle to provide vertical load support for the entire weight of the container.

## Selection table / available versions

| Rec. gross container weight* (max. kg) | Weight<br>(kg) | Inner parts identical with | Order No.   | Drawing No. |
|----------------------------------------|----------------|----------------------------|-------------|-------------|
| 18.000                                 | 122.0          | VA 05                      | QT HV200-80 | 410.222.000 |

\* Depends on the centre to centre distance between the longitudinal supports. Locking parts galvanised, welding assemblies primend, mounted