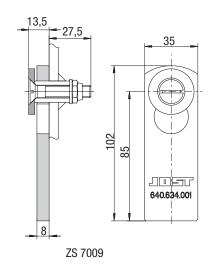

## Second safety device

In addition to mounting in the support bearing or support hook, secures the support legs when they are not in use.

## Selection table/Available versions

| Version                              | Weight (kg) | Order No. | Drawing No. |
|--------------------------------------|-------------|-----------|-------------|
| with guide, without screw connection | 0.12        | ZS 7006   | 640.126.000 |
| with guide, with screw connection    | 0.4         | ZS 7009   | 640.885.000 |