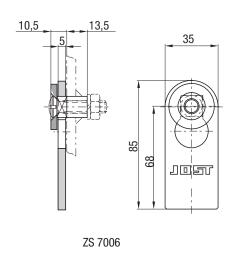

## Second safety device

In addition to mounting in the support bearing or support hook, secures the support legs when they are not in use.

## Selection table/Available versions

| Version                              | Weight (kg) | Order No. | Drawing No. |
|--------------------------------------|-------------|-----------|-------------|
| with guide, without screw connection | 0.12        | ZS 7006   | 640.126.000 |
| with guide, with screw connection    | 0.4         | ZS 7009   | 640.885.000 |