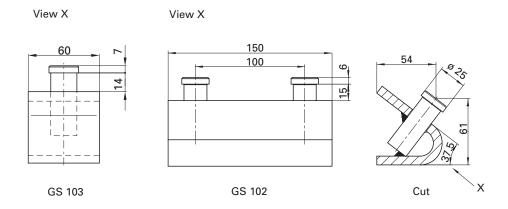

## Selection table/Available versions

| Order No. | Drawing No. | Weight (kg) |
|-----------|-------------|-------------|
| GS 102    | 640.001.099 | 1.0         |
| GS 103    | 640.001.086 | 0.7         |
| GS 103 V* | 640.001.097 | 0.7         |

<sup>\*</sup> for RS 1230; more information on request

All counter bearings are delivered raw.